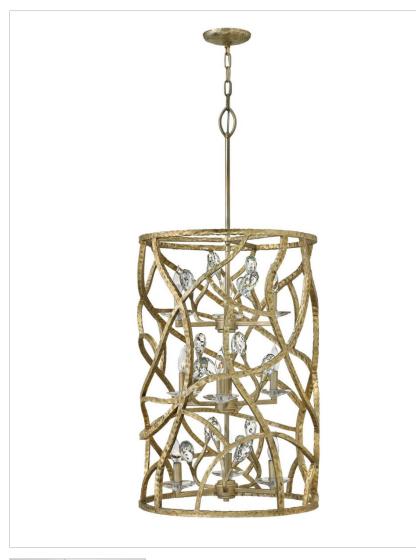

## LARGE OPEN FRAME DRUM

Eve's graceful, hand-forged tubing creates a natural, vine-like pattern in a hammered Champagne Gold finish while faceted clear crystal buds emanate from the tips.

| DETAILS       |                |
|---------------|----------------|
| FINISH:       | Champagne Gold |
| MATERIAL:     | Steel          |
| SLOPE DEGREE: | 90             |
| DIMMABLE:     | No             |