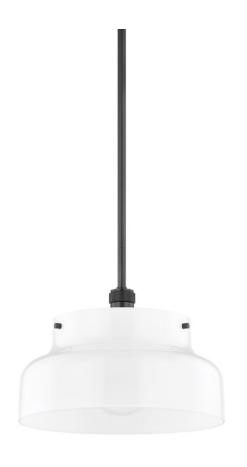

# LUELLA H790701L-OB

A streamlined opal glossy glass shade is accented with subtle metal details, like the knurling on the socket cup, adding visual interest to this modern pendant's clean, minimal look. A great choice to style in multiples over the kitchen island or solo over a small dining area.

### **DIMENSIONS**

Height 9.75"

Width/Diameter 15.00"

Minimum Height 13.50"

Maximum Height 49.50"

Canopy/Backplate 4.75"

Hanging Type 1-3" / 1-6" / 1-12" / 1-18"

Stems