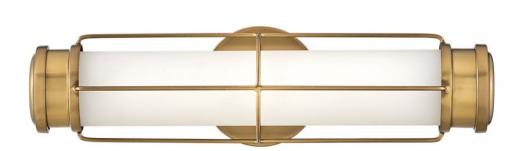

## 54300HB

Saylor's classic look epitomizes nautical chic. Etched opal glass, striking cross bars, and bold end caps merge with LED technology without sacrificing timeless appeal. This transitional silhouette can be mounted horizontally or vertically with an Invisimount system. Offered in three finishes, Saylor is sure to add a maritime flair to any space.

**FINISH**: Heritage Brass **GLASS**: Etched Opal

**WIDTH**: 17" **HEIGHT**: 4.5" **DEPTH**: 0

LIGHT SOURCE: Integrated LED

HINKLEY 33000 Pin Oak Parkway Avon Lake, OH 44012 **PHONE: (440) 653-5500** Toll Free: 1 (800) 446-5539 hinkley.com