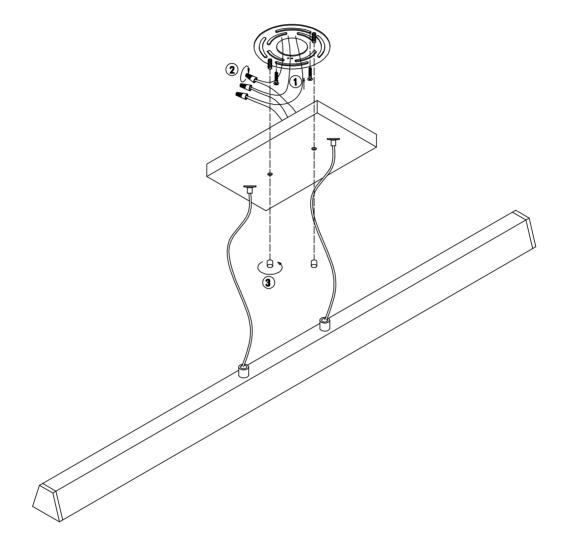

THIS LUMINAIRE MUST BE MOUNTED OR SUPPORTED IN A JUNCTION BOX CE LUMINAIRE DOIT ÊTRE MONTÉ OU SUPPORTÉ DANS UNE BOÎTE DE JONCTION

- · Ensure main supply is switched off.
- Fit mounting bracket onto mounting surface with screws (1).
- Connect wires (4) according to color (White to White, Black to Black). Connect all earth lug together onto the crossbar with green screw to tight.
- Fit canopy onto mounting bracket with finials (3).
- · Reconnect power.
- Light source: AC LED 2\*24W, dimmable, 3CCT: 3000K, 4000K, 5000K, CRI90.