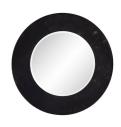

## LONA MIRROR

5019

Dia: 48.00 IN, D: 1.5 IN

Black

Contract Suitable As Is

Rich texture and finish are handcrafted to create an iconic contemporary mirror. A wide round frame covered in natural cornhusks is luxuriously finished in a glossy black lacquer to elevate the humble material. Sophisticated details such as a beveled rounded mirror bring the Lona Mirror to life. Finish will vary. Security cleat hanging hardware included.

<u>APPEARANCE</u>

Material Corn Husk, Mirror

Material Type Lacquered

Finish Black, Plain

Finish Will Vary true
Top Coat/Sealant false

DIMENSIONS

0.5

Mirror Size Dia: 30.00 IN