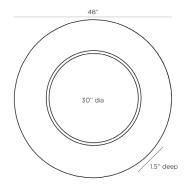

## LONA MIRROR

5019

Dia: 48.00 IN, D: 1.5 IN

Black

Contract Suitable As Is

Rich texture and finish are handcrafted to create an iconic contemporary mirror. A wide round frame covered in natural cornhusks is luxuriously finished in a glossy black lacquer to elevate the humble material. Sophisticated details such as a beveled rounded mirror bring the Lona Mirror to life. Finish will vary. Security cleat hanging hardware included.

<u>APPEARANCE</u>

Material Corn Husk, Mirror

Material Type Lacquered

Finish Black, Plain

Finish Will Vary true
Top Coat/Sealant false

DIMENSIONS

0.5

Mirror Size Dia: 30.00 IN