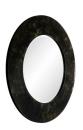

## LONA MIRROR

5019

Dia: 48.00 IN, D: 1.5 IN

Black

Contract Suitable As Is

Rich texture and finish are handcrafted to create an iconic contemporary mirror. A wide round frame covered in natural cornhusks is luxuriously finished in a glossy black lacquer to elevate the humble material. Sophisticated details such as a beveled rounded mirror bring the Lona Mirror to life. Finish will vary. Security cleat hanging hardware included.

<u>APPEARANCE</u>

Material Corn Husk, Mirror

Material Type Lacquered

Finish Black, Plain

Finish Will Vary true
Top Coat/Sealant false

DIMENSIONS

0.5

Mirror Size Dia: 30.00 IN