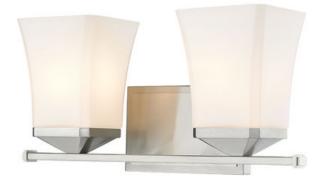

| CollectionDarcyWeight5.0 lbsLength/Extension6.0"Width16.0"Height7.75"Frame MaterialSteelFrame FinishBrushed NickelShade MaterialGlass |
|---------------------------------------------------------------------------------------------------------------------------------------|
| Length/Extension6.0"Width16.0"Height7.75"Frame MaterialSteelFrame FinishBrushed Nickel                                                |
| Width16.0"Height7.75"Frame MaterialSteelFrame FinishBrushed Nickel                                                                    |
| Height7.75"Frame MaterialSteelFrame FinishBrushed Nickel                                                                              |
| Frame MaterialSteelFrame FinishBrushed Nickel                                                                                         |
| Frame Finish Brushed Nickel                                                                                                           |
|                                                                                                                                       |
| Shade Material Glass                                                                                                                  |
|                                                                                                                                       |
| Shade Finish Etched Opal                                                                                                              |
| Bulbs 2 x 100W - Medium                                                                                                               |
| Chain Length —                                                                                                                        |
| Cord Length —                                                                                                                         |
| Fitter Measurement                                                                                                                    |
| Dimmable Yes                                                                                                                          |
| LED Source Lumen —                                                                                                                    |
| LED Delivered Lumen —                                                                                                                 |
| LED Color Temperature —                                                                                                               |
| LED Color Rendering Index (CRI) —                                                                                                     |
| Vanity/Sconce Dual Mount Yes                                                                                                          |
| Certification CUL/cETLu                                                                                                               |
| Application Damp                                                                                                                      |
| UPC 685659174236                                                                                                                      |