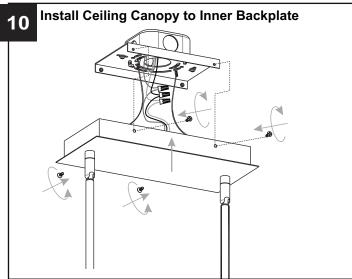

t the circuit breaker box or the main fuse box.

|         | 120Vac, 60Hz |         |
|---------|--------------|---------|
| Ratings | Model No.    | Wattage |
|         | PCDZ136C     | 32W     |

### CAUTION

- For your safety, read instructions completely before beginning installation.
- If in doubt about electrical installation, consult a licensed electrician.

#### **TOOLS REQUIRED**













#### **CARE AND MAINTENANCE**

• Wipe clean using soft, dry cloth or static duster. Always avoid using harsh chemicals and abrasives to clean fixture as they may damage the finish.

If you need further assistance call Quoizel Customer Care at 1-800-645-3184 (9:00am - 5:00pm EST), or visit us on-line at www.quoizel.com.

### **PACKAGE CONTENTS**



# **MOUNTING HARDWARE**

























Your installation is now complete! Restore electricity and save this sheet for future reference.