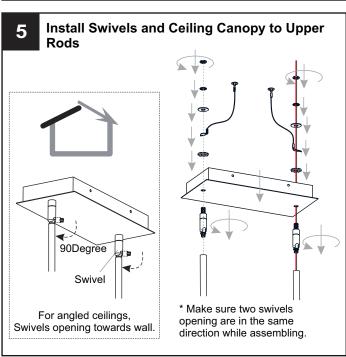

# **MOUNTING HARDWARE**

Your installation is now complete! Restore electricity and save this sheet for future reference.