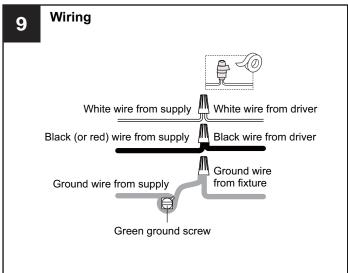

#### WARNING

 RISK OF ELECTRIC SHOCK - Before beginning installation, turn off electricity at the circuit breaker box or the main fuse box.

|         | 120Vac, 60Hz |         |
|---------|--------------|---------|
| Ratings | Model No.    | Wattage |
|         | PCDZ136C     | 32W     |