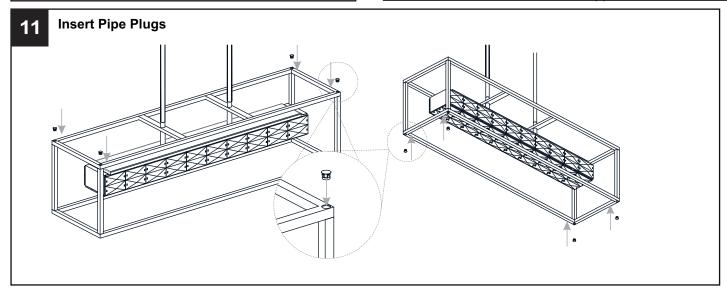

# **MOUNTING HARDWARE**

Your installation is now complete! Restore electricity and save this sheet for future reference.