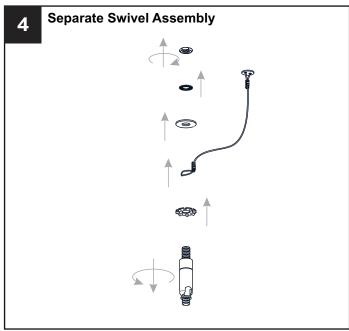

# **MOUNTING HARDWARE**

Your installation is now complete! Restore electricity and save this sheet for future reference.