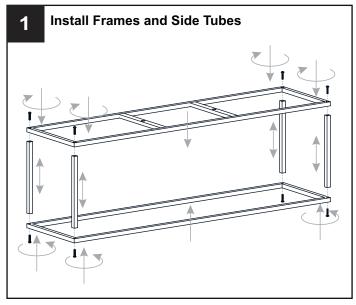

off electricity at the circuit breaker box or the main fuse box.

|         | 120Vac, 60Hz |         |
|---------|--------------|---------|
| Ratings | Model No.    | Wattage |
|         | PCDZ136C     | 32W     |

### CAUTION

- For your safety, read instructions completely before beginning installation.
- If in doubt about electrical installation, consult a licensed electrician.

#### **TOOLS REQUIRED**













#### **CARE AND MAINTENANCE**

• Wipe clean using soft, dry cloth or static duster. Always avoid using harsh chemicals and abrasives to clean fixture as they may damage the finish.

If you need further assistance call Quoizel Customer Care at 1-800-645-3184 (9:00am - 5:00pm EST), or visit us on-line at www.quoizel.com.

### **PACKAGE CONTENTS**



# **MOUNTING HARDWARE**

























Your installation is now complete! Restore electricity and save this sheet for future reference.