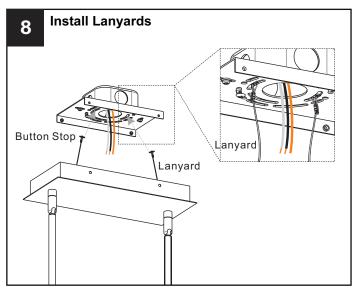

# **MOUNTING HARDWARE**

Your installation is now complete! Restore electricity and save this sheet for future reference.