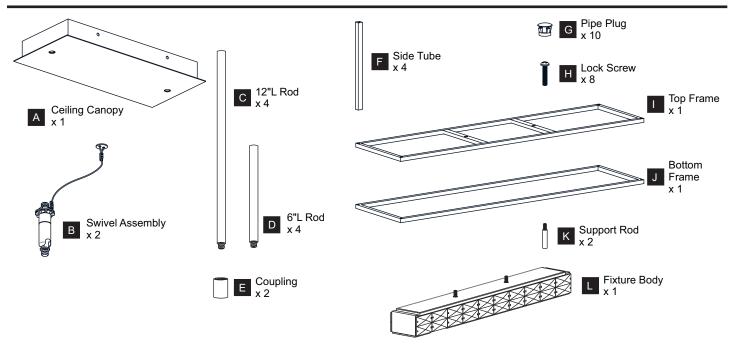

beginning installation, turn off electricity at the circuit breaker box or the main fuse box.

|         | 120Vac, 60Hz |         |
|---------|--------------|---------|
| Ratings | Model No.    | Wattage |
|         | PCDZ136C     | 32W     |

### CAUTION

- For your safety, read instructions completely before beginning installation.
- If in doubt about electrical installation, consult a licensed electrician.

#### **TOOLS REQUIRED**













#### **CARE AND MAINTENANCE**

• Wipe clean using soft, dry cloth or static duster. Always avoid using harsh chemicals and abrasives to clean fixture as they may damage the finish.

If you need further assistance call Quoizel Customer Care at 1-800-645-3184 (9:00am - 5:00pm EST), or visit us on-line at www.quoizel.com.

### **PACKAGE CONTENTS**



# **MOUNTING HARDWARE**

























Your installation is now complete! Restore electricity and save this sheet for future reference.