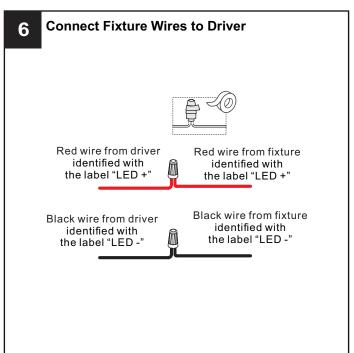

# **MOUNTING HARDWARE**

Your installation is now complete! Restore electricity and save this sheet for future reference.