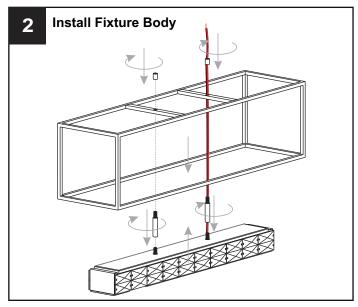

ff electricity at the circuit breaker box or the main fuse box.

|         | 120Vac, 60Hz |         |
|---------|--------------|---------|
| Ratings | Model No.    | Wattage |
|         | PCDZ136C     | 32W     |

### CAUTION

- For your safety, read instructions completely before beginning installation.
- If in doubt about electrical installation, consult a licensed electrician.

#### **TOOLS REQUIRED**













#### **CARE AND MAINTENANCE**

• Wipe clean using soft, dry cloth or static duster. Always avoid using harsh chemicals and abrasives to clean fixture as they may damage the finish.

If you need further assistance call Quoizel Customer Care at 1-800-645-3184 (9:00am - 5:00pm EST), or visit us on-line at www.quoizel.com.

### **PACKAGE CONTENTS**



# **MOUNTING HARDWARE**

























Your installation is now complete! Restore electricity and save this sheet for future reference.