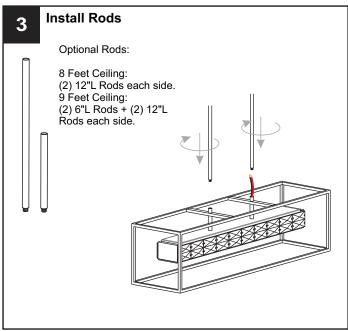

electricity at the circuit breaker box or the main fuse box.

|         | 120Vac, 60Hz |         |
|---------|--------------|---------|
| Ratings | Model No.    | Wattage |
|         | PCDZ136C     | 32W     |

### CAUTION

- For your safety, read instructions completely before beginning installation.
- If in doubt about electrical installation, consult a licensed electrician.

#### **TOOLS REQUIRED**













#### **CARE AND MAINTENANCE**

• Wipe clean using soft, dry cloth or static duster. Always avoid using harsh chemicals and abrasives to clean fixture as they may damage the finish.

If you need further assistance call Quoizel Customer Care at 1-800-645-3184 (9:00am - 5:00pm EST), or visit us on-line at www.quoizel.com.

### **PACKAGE CONTENTS**



# **MOUNTING HARDWARE**

























Your installation is now complete! Restore electricity and save this sheet for future reference.