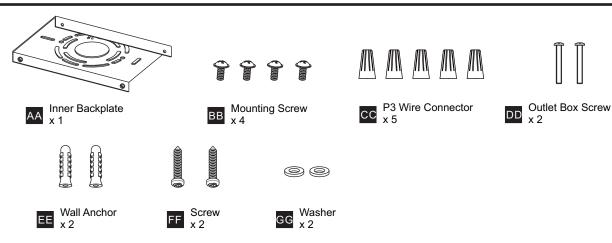

# **MOUNTING HARDWARE**

Your installation is now complete! Restore electricity and save this sheet for future reference.