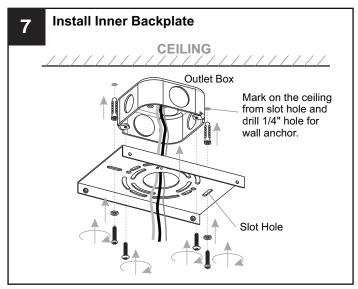

# **MOUNTING HARDWARE**

Your installation is now complete! Restore electricity and save this sheet for future reference.