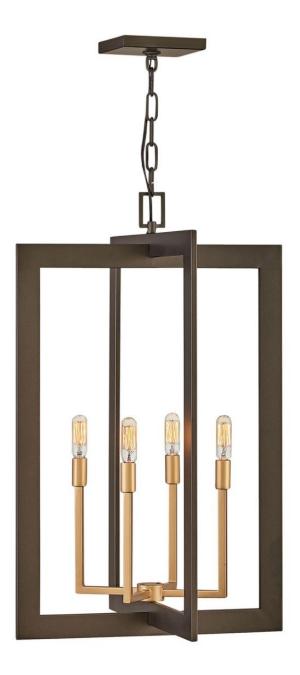

## 4344MM

Anders is a staunch supporter of mixed metals and shapes. Metallic Matte Bronze finish rectangles intersect to create the boxy, open outer frame as the circular, spoked Deluxe Gold Accent finish candelabra branches out from inside. These contrasting but complementary elements make a powerful contribution to a transitional decor.

## HINKLEY

FINISH: Metallic Matte Bronze WIDTH: 18" HEIGHT: 28.8" LIGHT SOURCE: Socket WATTAGE: 4-60w Cand.

HINKLEY 33000 Pin Oak Parkway Avon Lake, OH 44012 PHONE: (440) 653-5500 Toll Free: 1 (800) 446-5539 hinkley.com