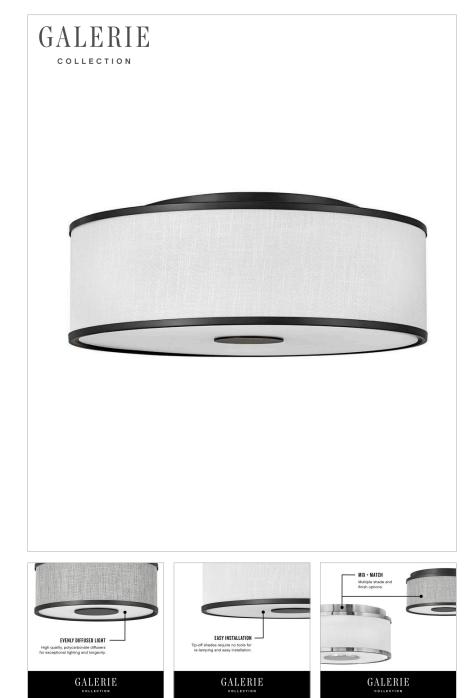

## 42010BK

LARGE FLUSH MOUNT

Designed with luminosity top of mind, Halo is held within an oversized lockup encased in a sleek flat disk design element. It is complemented by an Off White Linen or Heather Gray Linen shade, accompanied by a Black or Brushed Nickel finish, and easily completes any space with both form and function top of mind.

| DETAILS   |                 |
|-----------|-----------------|
| FINISH:   | Black           |
| MATERIAL: | Steel           |
| SHADE:    | Off-White Linen |
| DIMMABLE: | No              |

| DIMENSIONS |       |
|------------|-------|
| WIDTH:     | 24.3" |
| HEIGHT:    | 8.8"  |
| WEIGHT:    | 6.4lb |

## PRODUCT DETAILS:

- Merging modern and classic elements, the Galerie collection offers a selection of LED ceiling and sconce fixtures with unique details that effortlessly balance a variety of spaces with form and function. The complementary contours, materials and finishes allow each silhouette to be used in unison or easily combined with other Galerie pieces.
- Diffusers are made of high transmittance, high diffusion, color stable LDA-filled polycarbonate to maximize delivered lumens.
- Merging the best of traditional and modern elements, with a sophisticated and streamlined silhouette perfect for any space
- Striking black finish enhances design