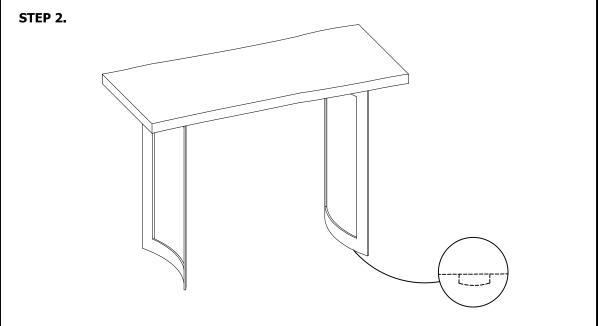

### NOTES.

Thank you for purchasing this quality product! Be sure to check all packing material carefully for small part that may have come loose inside the carton during shipping.

**CAUTION**: The item is heavy, assembly should be performed by two people.