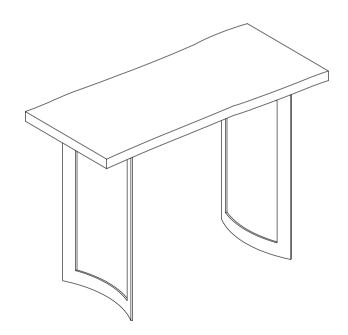

### **PARTS LIST**

| NO. | DESCRIPTION | IMAGE | Q'TY |
|-----|-------------|-------|------|
| P1  | TOP         |       | 1    |
| P2  | METAL LEG   |       | 2    |