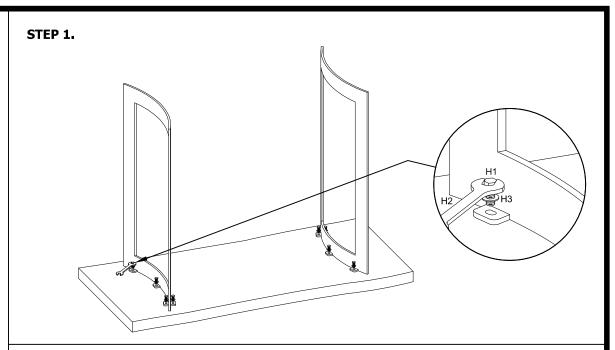

#### **HARDWARES LIST**

| NO. | DESCRIPTION | IMAGE    | Q'TY |
|-----|-------------|----------|------|
| H1  | HEX BOLT    | () Tunno | 12   |
| H2  | SPANNER     |          | 1    |
| НЗ  | WASHER      | 0        | 12   |