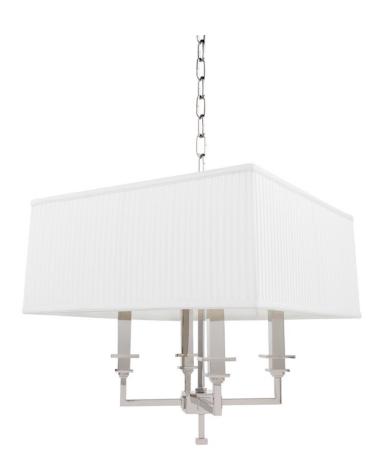

# **BERWICK**

244-PN

Berwick's entire design is on the square, from square metal arms to cube design details. Even its richly pleated shades are boxy. Square candlesticks sit upon square bobeches. Like the square itself, Berwick suggests a sense of reliability and solidity.

#### **DIMENSIONS**

Height 19.25"

Width/Diameter 18.50"

Minimum Height 22.50"

Maximum Height 90.50"

Canopy/Backplate 4.75"

Hanging Type

Weight 9.00lb

#### **GLASS/SHADES**

Material Faux Silk

Attachment

Color Off White