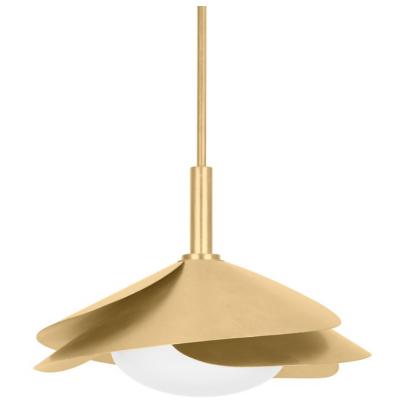

# BROOKHAVEN

7217-VGL

Overlapping petals of Vintage Gold Leaf swirl to form an artful yet sophisticated floral shade that draws the eye from any angle. Light from the opal glossy glass globe reflects off the petals to fill a space with a warm, golden glow. Brookhaven is available as a flush mount and pendant in two sizes.

#### **FINISHES**

Vintage Gold Leaf (VGL)

#### DIMENSIONS

Height 17.25" Width/Diameter 22.00" Minimum Height 20.50" Maximum Height 74.50" Canopy/Backplate 6.00" Hanging Type 1-3" / 1-6" / 1-12" / 2-18" Stems

Weight 17.60lb

## GLASS/SHADES

Material Glass Attachment Color Opal Glossy