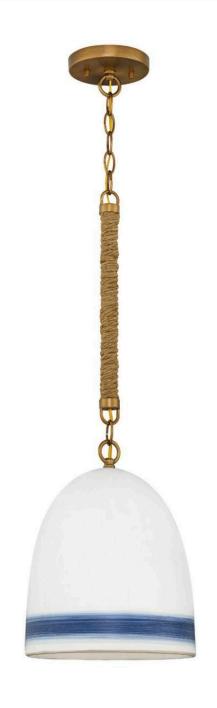

## **NASH**

## SMALL PENDANT | 3364HR-NV

Fresh and welcoming, Nash merges sculptural and functional features with coastal inspiration. Hand-painted stripes and contrasting tipping complete the thrown ceramic shade. Combined with a thick jute rope, the details of Nash bring organic warmth and texture to any space.

FINISH: Heirloom Brass with Navy Stripe

SHADE: Off-White Ceramic

WIDTH: 10" HEIGHT: 27.5" DEPTH: 0

LIGHT SOURCE: LED Lamp

WATTAGE: 1-12w Med. LED, 100w Equiv.

HINKLEY 33000 Pin Oak Parkway Avon Lake, OH 44012 **PHONE: (440) 653-5500** Toll Free: 1 (800) 446-5539 hinkley.com