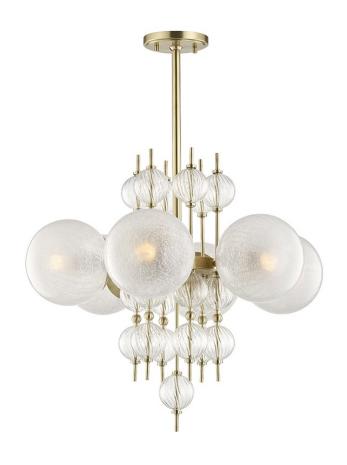

# **CALYPSO**

6427-AGB

Whimsical and youthful, fresh and modern, Calypso brings big top flair to the space it lights up. A celebration of fun and geometry, its maximalist aesthetic with fluted-spiral hollow glass orbs and crackle-glass sphere diffusers makes it a wow-factor fixture which will stand out in a room with more restrained design.

## **FINISHES**

Aged Brass (AGB) Polished Nickel (PN)

## **GLASS/SHADES**

Material Glass

Attachment

Color Matte Crackle