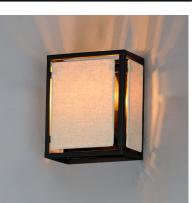

## **PRODUCT DESCRIPTION**

A dark frame of Bronze suspends panels of textured Oatmeal fabric. Bring in casual comfort with the Montauk collection, a design that easily transitions from more rustic applications to Mediterranean coastal styling.