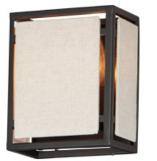

## **PRODUCT DESCRIPTION**

A dark frame of Bronze suspends panels of textured Oatmeal fabric. Bring in casual comfort with the Montauk collection, a design that easily transitions from more rustic applications to Mediterranean coastal styling.