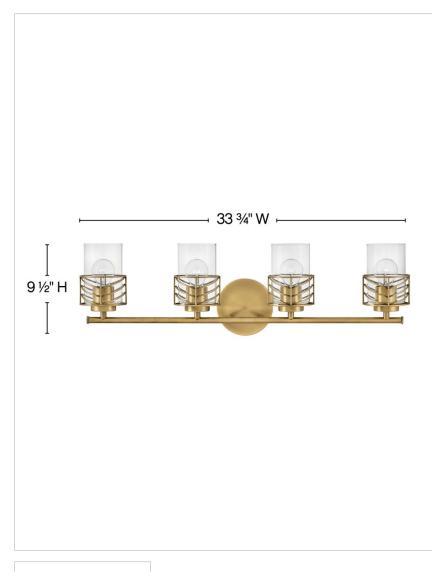

## 50264LCB

LARGE FOUR LIGHT VANITY

Della's unique chevron design casts beautiful shadows through clear glass. Transitional in style, Della is at home within a wide variety of décors - from bohemian to vintage mid-century to updated traditional. Available in a classic Black or a Lacquered Brass finish, this artistic family exudes stylish flair.

| DIMENSIONS     |           |
|----------------|-----------|
| WIDTH:         | 33.8"     |
| HEIGHT:        | 9.5"      |
| WEIGHT:        | 8.5lb     |
| BACK PLATE:    | 6.5" Dia. |
| EXTENSION:     | 6.5"      |
| TOP TO OUTLET: | 6.5"      |