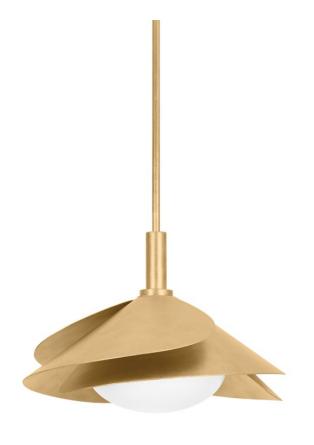

# **BROOKHAVEN**

7208-VGL

Overlapping petals of Vintage Gold Leaf swirl to form an artful yet sophisticated floral shade that draws the eye from any angle. Light from the opal glossy glass globe reflects off the petals to fill a space with a warm, golden glow. Brookhaven is available as a flush mount and pendant in two sizes.

## **DIMENSIONS**

Height 12.00"

Width/Diameter 15.25"

Minimum Height 15.00"

Maximum Height 69.00"

Canopy/Backplate 4.50"

Hanging Type 1-3" / 1-6" / 1-12" / 2-18"

Stems

# **GLASS/SHADES**

Material Glass

Attachment

Color Opal Glossy