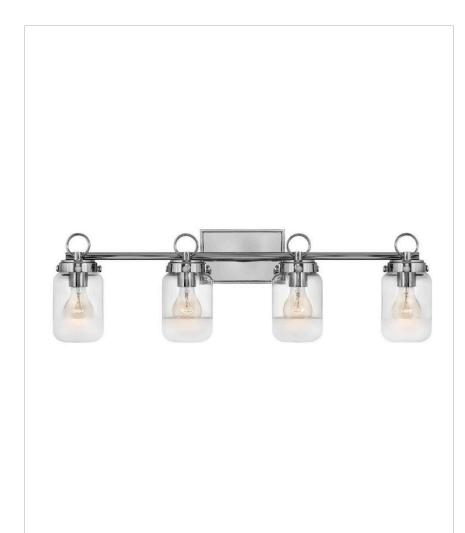

## FOUR LIGHT VANITY

Inspired by the coastal shores, Penley fuses classic American design with nautical panache. Its unique etched and clear glass shades give homage to a traditional past, while its subtly dipped appearance provides seaside undertones.

| DETAILS   |                          |
|-----------|--------------------------|
| FINISH:   | Polished Nickel          |
| MATERIAL: | Steel                    |
| GLASS:    | Clear with Etched Detail |
| DIMMABLE: | No                       |