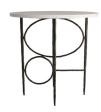

# SIMEON END TABLE

6976

H: 24 IN, Dia: 24.00 IN

Blackened

Modern, chain-link loops made from blackened iron form the dynamic base of our Simeon end table. Sitting loose atop is a white marble, the high-contrast accent piece adds a playful geometric touch to any space. Marble will vary.

## APPEARANCE

Material Iron, Marble

Finish Blackened Iron, White

Finish Will Vary true
Top Coat/Sealant true

**DIMENSIONS** 

Foot Print W: 13 IN, D: 14 IN

Table Top H: 1 IN
Clearance 3"
Diagonal Dimension 33 IN