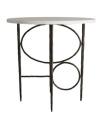

# SIMEON END TABLE

6976

H: 24 IN, Dia: 24.00 IN

Blackened

Modern, chain-link loops made from blackened iron form the dynamic base of our Simeon end table. Sitting loose atop is a white marble, the high-contrast accent piece adds a playful geometric touch to any space. Marble will vary.

## APPEARANCE

Material Iron, Marble

Finish Blackened Iron, White

Finish Will Vary true
Top Coat/Sealant true

**DIMENSIONS** 

Foot Print W: 13 IN, D: 14 IN

Table Top H: 1 IN
Clearance 3"
Diagonal Dimension 33 IN