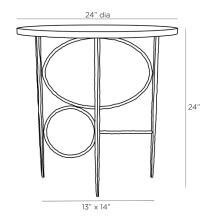

# SIMEON END TABLE

6976

H: 24 IN, Dia: 24.00 IN

Blackened

Modern, chain-link loops made from blackened iron form the dynamic base of our Simeon end table. Sitting loose atop is a white marble, the high-contrast accent piece adds a playful geometric touch to any space. Marble will vary.

## APPEARANCE

Material Iron, Marble

Finish Blackened Iron, White

Finish Will Vary true
Top Coat/Sealant true

**DIMENSIONS** 

Foot Print W: 13 IN, D: 14 IN

Table Top H: 1 IN
Clearance 3"
Diagonal Dimension 33 IN