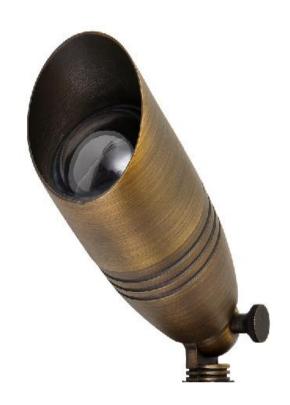

## **Specifications**

| Sku                | C029          |
|--------------------|---------------|
| Available Finishes | Antique Brass |
|                    |               |
| Weight             | 1.85 LBS      |
|                    |               |
| Voltage            | 12V           |
| Outer material     | C + D         |
| Outer material     | Cast Brass    |
| Lens Material      | Glass         |
| Warranty           | 5 years       |
|                    |               |

| Lamp Included       | Not Included |  |
|---------------------|--------------|--|
| Number of Lights    | 1            |  |
| Max or Nominal Watt | 50W          |  |
| Socket Type         | G4 Bi-Pin    |  |
| Lamp Type           | HALOGEN      |  |

## **Dimensions**

| Height       | 8.50"  |
|--------------|--------|
| Width        | 3.00"  |
| Wire Length  | 36.00" |
| Stake Length | 8.00"  |