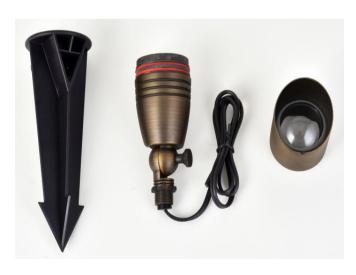

## **Specifications**

| Sku                | C029          |
|--------------------|---------------|
| Available Finishes | Antique Brass |
|                    |               |
| Weight             | 1.85 LBS      |
|                    |               |
| Voltage            | 12V           |
| Outer material     | C + D         |
| Outer material     | Cast Brass    |
| Lens Material      | Glass         |
| Warranty           | 5 years       |
|                    |               |

| Lamp Included       | Not Included |  |
|---------------------|--------------|--|
| Number of Lights    | 1            |  |
| Max or Nominal Watt | 50W          |  |
| Socket Type         | G4 Bi-Pin    |  |
| Lamp Type           | HALOGEN      |  |

## **Dimensions**

| Height       | 8.50"  |
|--------------|--------|
| Width        | 3.00"  |
| Wire Length  | 36.00" |
| Stake Length | 8.00"  |