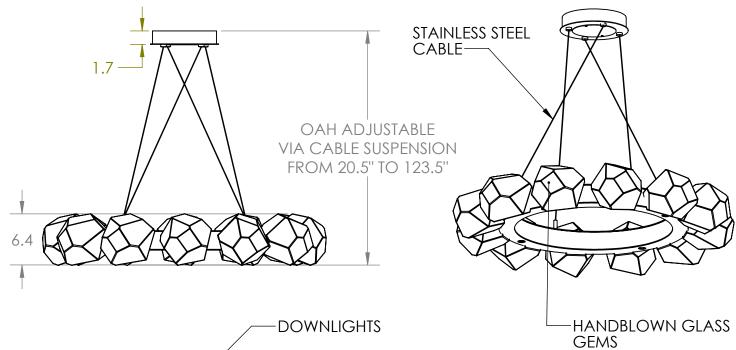

## SPECIFICATION DRAWING

Collection: GEM Product #: CHB0039-36

QTY: 12 MEDIUM GEM

All dimensions are shown in inches unless otherwise stated. Visit <u>hammertonstudio.com</u> for product options.

3/29/2022 (B)

|   | Mounting Packet: Z                                                                            | Weight(lbs.): 67                      | Electrical Type: LED |        |                    | CCT: 2700 K |              |
|---|-----------------------------------------------------------------------------------------------|---------------------------------------|----------------------|--------|--------------------|-------------|--------------|
|   | UL Location: DRY                                                                              |                                       | Elec. Qt             | y: 16  | Wattage            | : 42        | Voltage: 120 |
|   | Finish: SEE WEB SITE FOR OPTIONS                                                              |                                       | Source L             | umens: | Ambient:           | 1560        | Down:1360    |
|   | Top Diffuser: CLOSED                                                                          | Dimmable: Forward/Reverse Phase To 1% |                      |        |                    |             |              |
|   | Bottom Diffuser: FROSTED ACRYLIC                                                              |                                       | CRI: 9               | 93+    | Power Factor: >0.9 |             | or: >0.9     |
| I | All fixtures created by Hammerton are handcrafted by artisans. Dimensions may vary up to 7/8" |                                       |                      |        |                    |             |              |