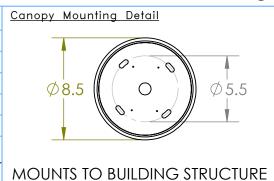

|   | Mounting Packet: Z                                                                            | Weight(lbs.): 67                      | Electrical Type: LED |        |                    | CCT: 2700 K |              |
|---|-----------------------------------------------------------------------------------------------|---------------------------------------|----------------------|--------|--------------------|-------------|--------------|
|   | UL Location: DRY                                                                              |                                       | Elec. Qt             | y: 16  | Wattage            | : 42        | Voltage: 120 |
|   | Finish: SEE WEB SITE FOR OPTIONS                                                              |                                       | Source L             | umens: | Ambient:           | 1560        | Down:1360    |
|   | Top Diffuser: CLOSED                                                                          | Dimmable: Forward/Reverse Phase To 1% |                      |        |                    |             |              |
|   | Bottom Diffuser: FROSTED ACRYLIC                                                              |                                       | CRI: 9               | 93+    | Power Factor: >0.9 |             | or: >0.9     |
| I | All fixtures created by Hammerton are handcrafted by artisans. Dimensions may vary up to 7/8" |                                       |                      |        |                    |             |              |