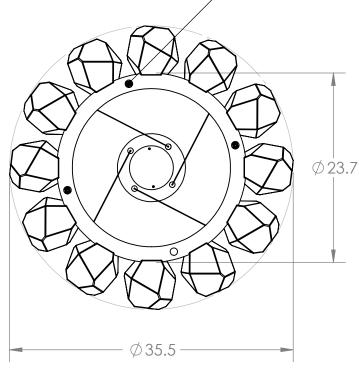

## SPECIFICATION DRAWING

Collection: GEM Product #: CHB0039-36

QTY: 12 MEDIUM GEM

All dimensions are shown in inches unless otherwise stated. Visit <u>hammertonstudio.com</u> for product options.

3/29/2022 (B)

|   | Mounting Packet: Z                                                                            | Weight(lbs.): 67                      | Electrical Type: LED |        |                    | CCT: 2700 K |              |
|---|-----------------------------------------------------------------------------------------------|---------------------------------------|----------------------|--------|--------------------|-------------|--------------|
|   | UL Location: DRY                                                                              |                                       | Elec. Qt             | y: 16  | Wattage            | : 42        | Voltage: 120 |
|   | Finish: SEE WEB SITE FOR OPTIONS                                                              |                                       | Source L             | umens: | Ambient:           | 1560        | Down:1360    |
|   | Top Diffuser: CLOSED                                                                          | Dimmable: Forward/Reverse Phase To 1% |                      |        |                    |             |              |
|   | Bottom Diffuser: FROSTED ACRYLIC                                                              |                                       | CRI: 9               | 93+    | Power Factor: >0.9 |             | or: >0.9     |
| I | All fixtures created by Hammerton are handcrafted by artisans. Dimensions may vary up to 7/8" |                                       |                      |        |                    |             |              |