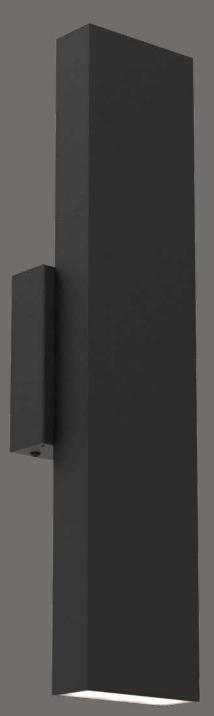

# **LED Wall mount**

The minimalist design of this fixture will definitely add a touch of sophistication. From classic to modern exteriors to residential or commercial interiors, this sconce is a must see. With its up/down light and less than four inch profile, this is discretion at its finest without compromising on performance.

# **Specifications**

Made of extruded aluminum Fully sealed light engine Over 50,000 hours of service life Unique up/down lighting output Low profile design Warm white light output Superior color consistency Integrated dimmable driver ADA compliant

## MSLWALL-BK

MSLWALL wall mount in a black finish