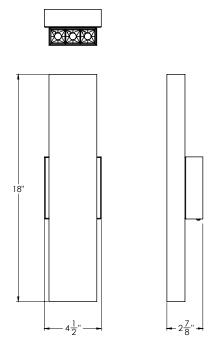

**FORMS** 

| Model   | Size | Watts | Delivered lumens | LED lumens | CRI | Color °T | Voltage |
|---------|------|-------|------------------|------------|-----|----------|---------|
| MSLWALL | 18"  | 11 W  | 810 lm           | 1200 lm    | 90  | 3000 K   | 120 V   |