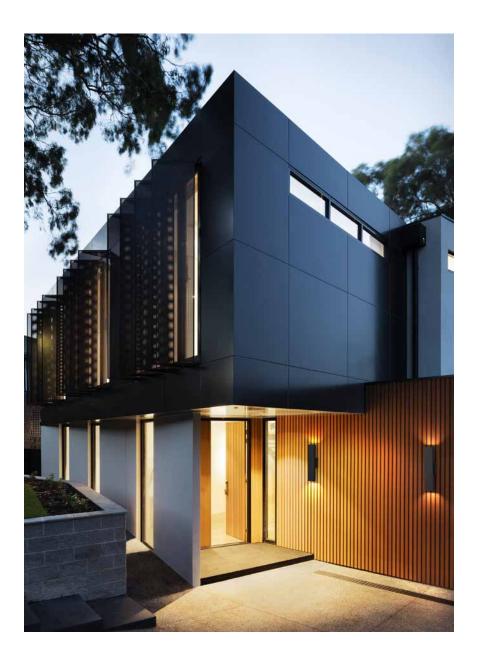

# **LED Wall mount**

The minimalist design of this fixture will definitely add a touch of sophistication. From classic to modern exteriors to residential or commercial interiors, this sconce is a must see. With its up/down light and less than four inch profile, this is discretion at its finest without compromising on performance.