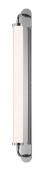

# Bauhaus Revisited Klammer LED Sconce **Spec Sheet**

SKU: 2493.01 Learn more at:

https://sonnemanlight.com/bauhaus-revisited-klammer-led-sconce

Description: Bent chrome arms support a rotating glass tube with a chrome reflector panel, providing directional LED illumination along its length.

#### **Shade**

Shade 1 Material: Etched Glass

### **Available Finishes**

Available Finishes: Polished Chrome (.01)