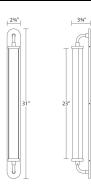

### **Dimensions**

Height: 31" Width: 2.75" Extends: 3.75" Minimum Extension: 3.75" Maximum Extension: 3.75" Tall Canopy/Backplate/Base Depth: 2.75 Canopy/Backplate/Base Height: