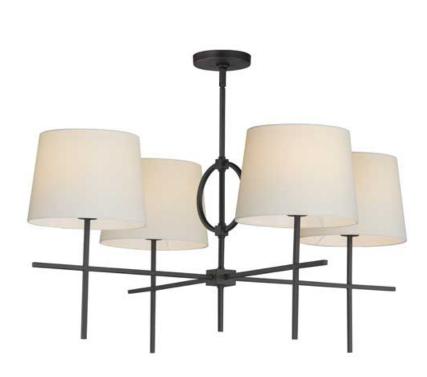

#### PRODUCT DESCRIPTION

A clean frame with an oversized ring detail is finished in Charcoal Bronze. Featuring oversized Off-White Linen shades on two configurations of pendants, the collection also includes a two-tier chandelier and wall sconce.

# **MEASUREMENTS**

DIMENSION : 36" L x 36" W x 17.25" H

MAX OAH : 61.25" OAH

CANOPY : 5" W x 0.75" H x 5" L

HANGING WEIGHT : 10 lb

### LAMPING

INPUT VOLTAGE : 120V

BULB : 4 x 60W Incandescent E26 Medium, 240W Total

BULB INCLUDED : (Not Included)

DIMMABLE : Y

#### **FINISHES OPTION**

Charcoal Bronze (CHL)

# MATERIAL

Steel, Linen