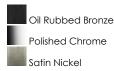

## **PRODUCT DESCRIPTION**

Minimalistic frames finished in your choice of Oil Rubbed Bronze or Polished Chrome support cylinders of Frost glass shades. A clean contemporary look at a very affordable price.

## **FINISHES OPTION**

GLASS Frosted FT

MATERIAL Steel, Glass

RATINGS cULus Damp Location

ADDITIONAL INSTALL UP/DOWN: Up/Down OPERATING TEMPERATURE: -20°C (-4°F), 40°C (104°F)

Always consult a qualified electrician before installing any lighting product.