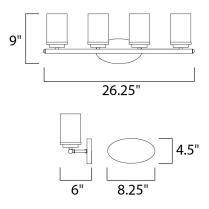

MEASUREMENTS

DIMENSION : 26.25" W x 9" H x 6" Ext

LAMPING INPUT VOLTAGE

LUMENS BULB BULB INCLUDED DIMMABLE

HANGING WEIGHT : 4.05 lb :120V : 0 Rated : 4 x 60W Incandescent E26 Medium , 240W Total : (Not Included) :Yes