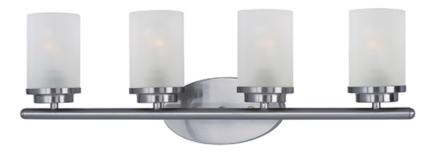

## **PRODUCT DESCRIPTION**

Minimalistic frames finished in your choice of Oil Rubbed Bronze or Polished Chrome support cylinders of Frost glass shades. A clean contemporary look at a very affordable price.