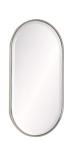

# VAQUERO SMALL MIRROR

Rendered in a classic capsule shape, the Vaquero mirror is endowed with a vintage sensibility. Crafted in a polished nickel finish with a beveled mirror, the chic accent piece is striking alone or as a pair over a vanity. The mirror can be hung vertically or horizontally and is fitted with a security cleat.

### <u>APPEARANCE</u>

Material Brass, Mirror
Material Type Beveled
Finish Plain
Top Coat/Sealant false