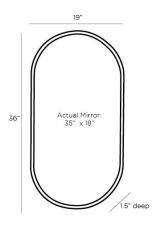

# VAQUERO SMALL MIRROR

Rendered in a classic capsule shape, the Vaquero mirror is endowed with a vintage sensibility. Crafted in a polished nickel finish with a beveled mirror, the chic accent piece is striking alone or as a pair over a vanity. The mirror can be hung vertically or horizontally and is fitted with a security cleat.

## DIMENSIONS

-

Mirror Size H: 35 IN, W: 18 IN