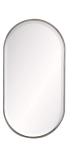

# VAQUERO SMALL MIRROR

Rendered in a classic capsule shape, the Vaquero mirror is endowed with a vintage sensibility. Crafted in a polished nickel finish with a beveled mirror, the chic accent piece is striking alone or as a pair over a vanity. The mirror can be hung vertically or horizontally and is fitted with a security cleat.

### <u>APPEARANCE</u>

Material Brass, Mirror
Material Type Beveled
Finish Plain
Top Coat/Sealant false