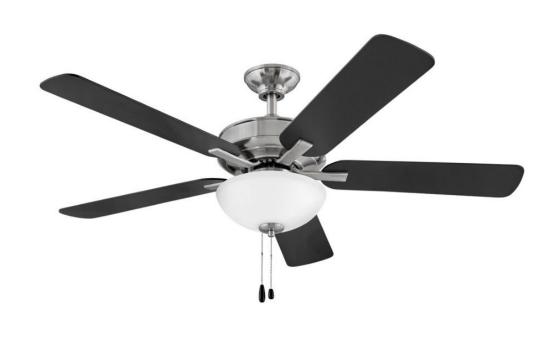

## 903352FBN-LIA

Metro Illuminated evokes a sense of timeless tradition to interiors of all styles. Metro Illuminated is available in Brushed Nickel with Silver or Matte Black blades, Chalk White with Chalk White or Weathered Wood blades, Matte Black with Matte Black or Walnut blades, Metallic Matte Bronze with Metallic Matte Bronze or Walnut blades. Metro Illuminated features an LED lamps and is part of the Regency Collection.

## HINKLEY

FINISH: Brushed Nickel GLASS: Etched Opal WIDTH: 52" HEIGHT: 14.8" DEPTH: 0 BLADE COUNT: 5

HINKLEY 33000 Pin Oak Parkway Avon Lake, OH 44012 PHONE: (440) 653-5500 Toll Free: 1 (800) 446-5539 hinkley.com