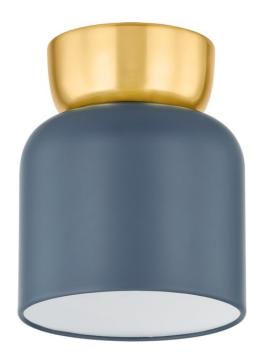

# H890501S-AGB/SBL

Marrying minimalist design principles and a sense of playfulness, Batya focuses on color blocking to strike a pleasing balance. A companion to Corinne, this lamp features soft Bordeaux and Peignoir hues that add a dose of subtle color. Batya is also available as a flush mount in two sizes with a cool Slate Blue shade. Part of our Zoe Feldman collection.

# **FINISHES**

Aged Brass/Slate Blue (AGB/SBL)