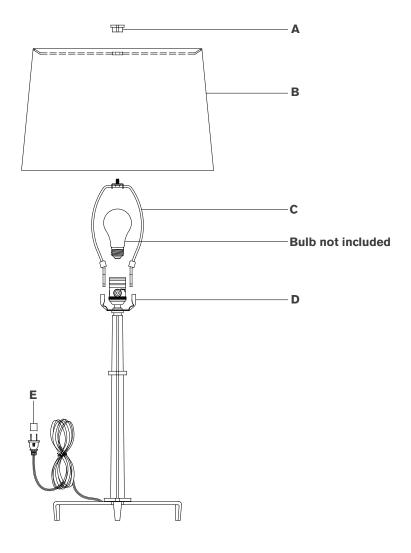

#### Scissors

- 1. Carefully remove all parts from the box. Place on a clean, soft surface.
- 2. Install harp **(C)** by squeezing together and inserting into the top of saddle **(D)**.
- 3. Remove finial (A) from harp (C).
- 4. Remove shade **(B)** from packaging and install to harp **(C)** using finial **(A)**.

**NOTE:** If shade has additional packaging, carefully cut off from interior of shade to avoid damages.

- 5. Install light bulb into the socket.
- 6. Remove protective cover (E) from plug.
- 7. Plug into electrical outlet and test the fixture.