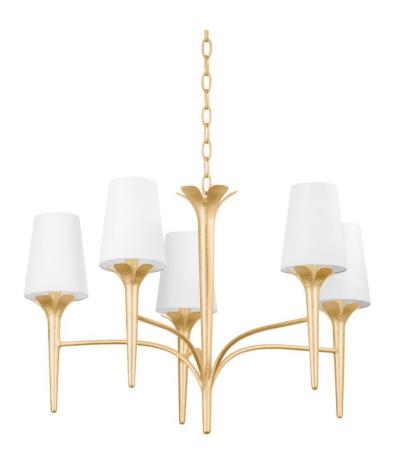

# EMILY H733805-GL

Slender Gold Leaf arms with pretty petal-like accents bring a warm, floral feeling to this sculptural design. Tapered white linen shades pair perfectly with the natural, organic vibe. Both the one-light sconce and the five-light chandelier will add a soft glow and a fresh style to any space.

### **DIMENSIONS**

Height 19.75"

Width/Diameter 30.25"

Minimum Height 22.25"

Maximum Height 75.25"

Canopy/Backplate 5.25"

Hanging Type 54" Chain

Weight 17.60lb