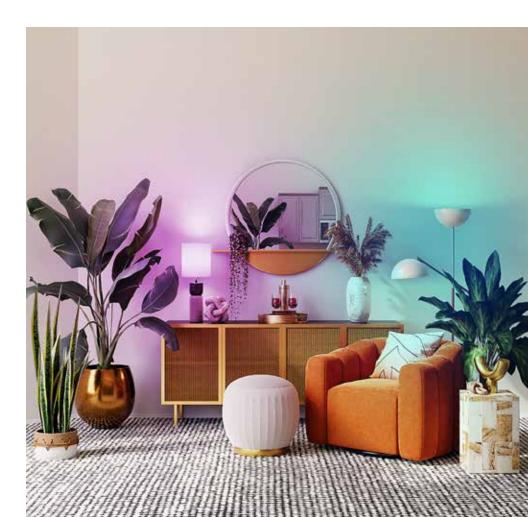

### Specifications

Excellent color rendering Full color spectrum 2700K - 6500K in pure whites Superior LED performance and lifespan Minimal heat emission Suitable for enclosed fixtures Bluetooth mesh technology Dimmable through the Dals Connect app Over 50,000 hours of service life Suitable for wet locations 5-year warranty

## DCP-BLBA21

RGB+CCT smart bulb with embedded smart module which you can control with your smartphone