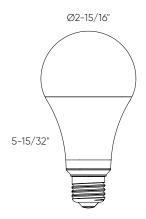

# A21 Pro

Enter the world of Smart lighting with our array of dimmable LED Bluetooth controlled bulbs that emit a full spectrum of vibrant colors or tunable pure whites ranging from 2700 to 6500 K.

| Model      | Size | Watts | Delivered lumens | CRI | Color °T              | Voltage |
|------------|------|-------|------------------|-----|-----------------------|---------|
| DCP-BLBA21 | A21  | 12 W  | 1100 lm          | 90  | RGB + 2700 K - 6500 K | 120 V   |