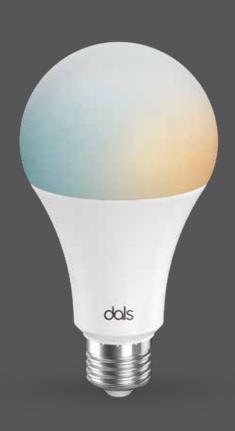

# A21 Pro

Enter the world of Smart lighting with our array of dimmable LED Bluetooth controlled bulbs that emit a full spectrum of vibrant colors or tunable pure whites ranging from 2700 to 6500 K.

| Model      | Size | Watts | Delivered lumens | CRI | Color °T              | Voltage |
|------------|------|-------|------------------|-----|-----------------------|---------|
| DCP-BLBA21 | A21  | 12 W  | 1100 lm          | 90  | RGB + 2700 K - 6500 K | 120 V   |

## DCP-BLBA21

RGB+CCT smart bulb with embedded smart module which you can control with your smartphone

## DCP-BLBA21