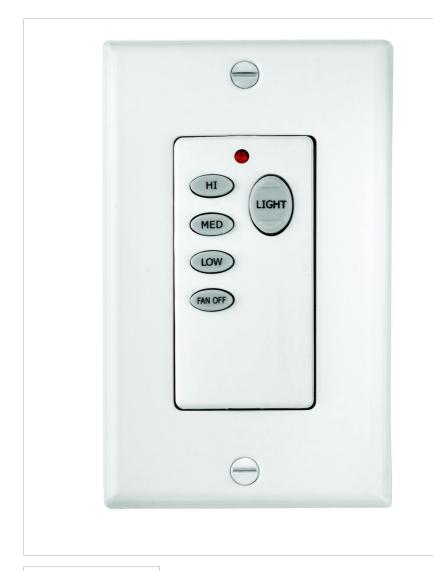

## HIRO UNIVERSAL 3 SPEED WALL CONTROL

## 980040FWH

UNIVERSAL WALL CONTROL

| DETAILS   |           |
|-----------|-----------|
| FINISH:   | White     |
| MATERIAL: | Composite |
| DIMMABLE: | No        |

| DIMENSIONS |      |
|------------|------|
| WIDTH:     | 3.3" |
| HEIGHT:    | 5.3" |

| MOUNTING   |        |
|------------|--------|
| LEAD WIRE: | 1 X 6" |

| SHIPPING       |     |
|----------------|-----|
| CARTON LENGTH: | 4.8 |
| CARTON WIDTH:  | 2.8 |
| CARTON HEIGHT: | 6   |