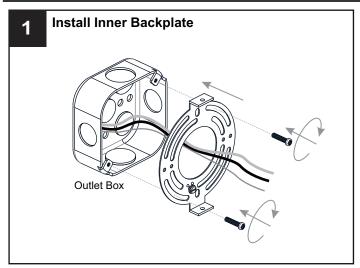

## **MOUNTING HARDWARE**

Your installation is now complete! Restore electricity and save this sheet for future reference.