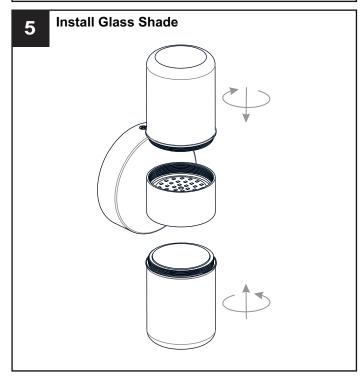

5MBK

Please read and understand this entire manual before attempting to assemble, install or operate the product.

#### WARNING

- RISK OF ELECTRIC SHOCK Before beginning installation, turn off electricity at the circuit breaker box or the main fuse box.
- For your safety, read instructions completely before beginning installation. If in doubt about electrical installation, consult a licensed electrician.
- TOOLS REQUIRED



## **CARE AND MAINTENANCE**

Wipe clean using soft, dry cloth or static duster. Always avoid using harsh chemicals and abrasives to clean fixture as they may damage

If you need further assistance call Quoizel Customer Care at 1-800-645-3184 (9:00am - 5:00pm EST), or visit us on-line at www.quoizel.com.

### **PACKAGE CONTENTS**

## **MOUNTING HARDWARE**

















Your installation is now complete! Restore electricity and save this sheet for future reference.