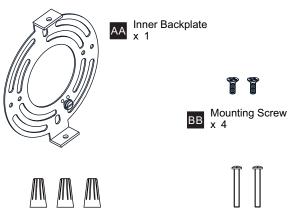

## **MOUNTING HARDWARE**

Your installation is now complete! Restore electricity and save this sheet for future reference.