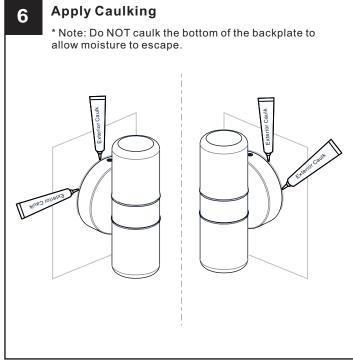

BK

Please read and understand this entire manual before attempting to assemble, install or operate the product.

#### WARNING

- RISK OF ELECTRIC SHOCK Before beginning installation, turn off electricity at the circuit breaker box or the main fuse box.
- For your safety, read instructions completely before beginning installation. If in doubt about electrical installation, consult a licensed electrician.
- TOOLS REQUIRED



## **CARE AND MAINTENANCE**

Wipe clean using soft, dry cloth or static duster. Always avoid using harsh chemicals and abrasives to clean fixture as they may damage

If you need further assistance call Quoizel Customer Care at 1-800-645-3184 (9:00am - 5:00pm EST), or visit us on-line at www.quoizel.com.

### **PACKAGE CONTENTS**

## **MOUNTING HARDWARE**

















Your installation is now complete! Restore electricity and save this sheet for future reference.