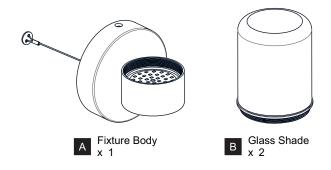

5MBK

KAI8405MBK

Please read and understand this entire manual before attempting to assemble, install or operate the product.

#### WARNING

- RISK OF ELECTRIC SHOCK Before beginning installation, turn off electricity at the circuit breaker box or the main fuse box.
- For your safety, read instructions completely before beginning installation. If in doubt about electrical installation, consult a licensed electrician.
- TOOLS REQUIRED



## **CARE AND MAINTENANCE**

Wipe clean using soft, dry cloth or static duster. Always avoid using harsh chemicals and abrasives to clean fixture as they may damage

If you need further assistance call Quoizel Customer Care at 1-800-645-3184 (9:00am - 5:00pm EST), or visit us on-line at www.quoizel.com.

### **PACKAGE CONTENTS**

## **MOUNTING HARDWARE**

















Your installation is now complete! Restore electricity and save this sheet for future reference.