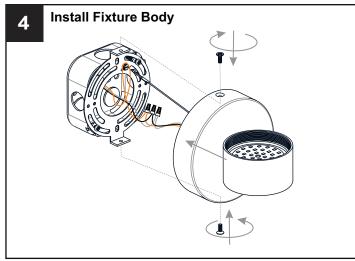

405MBK

Please read and understand this entire manual before attempting to assemble, install or operate the product.

#### WARNING

- RISK OF ELECTRIC SHOCK Before beginning installation, turn off electricity at the circuit breaker box or the main fuse box.
- For your safety, read instructions completely before beginning installation. If in doubt about electrical installation, consult a licensed electrician.
- TOOLS REQUIRED



## **CARE AND MAINTENANCE**

Wipe clean using soft, dry cloth or static duster. Always avoid using harsh chemicals and abrasives to clean fixture as they may damage

If you need further assistance call Quoizel Customer Care at 1-800-645-3184 (9:00am - 5:00pm EST), or visit us on-line at www.quoizel.com.

### **PACKAGE CONTENTS**

## **MOUNTING HARDWARE**

















Your installation is now complete! Restore electricity and save this sheet for future reference.