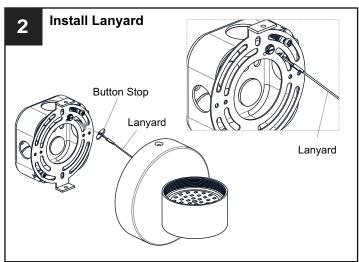

KAI8405MBK

Please read and understand this entire manual before attempting to assemble, install or operate the product.

#### WARNING

- RISK OF ELECTRIC SHOCK Before beginning installation, turn off electricity at the circuit breaker box or the main fuse box.
- For your safety, read instructions completely before beginning installation. If in doubt about electrical installation, consult a licensed electrician.
- TOOLS REQUIRED



## **CARE AND MAINTENANCE**

Wipe clean using soft, dry cloth or static duster. Always avoid using harsh chemicals and abrasives to clean fixture as they may damage

If you need further assistance call Quoizel Customer Care at 1-800-645-3184 (9:00am - 5:00pm EST), or visit us on-line at www.quoizel.com.

### **PACKAGE CONTENTS**

## **MOUNTING HARDWARE**

















Your installation is now complete! Restore electricity and save this sheet for future reference.