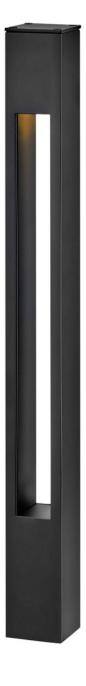

#### ATLANTIS SQUARE SMALL BOLLARD

#### 15502SK

The bold, clean lines of the Atlantis bollards complement contemporary architecture for the ultimate in urban sophistication. Versatile, Atlantis is available in both round and square bollards and both large and small sizes. Atlantis is available in three classic finishes: Satin Black, Titanium, and Bronze.

### FINISH: Satin Black GLASS: Etched Lens WIDTH: 2" HEIGHT: 20" LIGHT SOURCE: Socketed TRANSFORMER REQUIRED: Yes