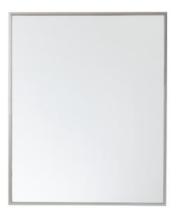

## **Grace COLLECTION**

Aluminum Frame Wall Mirror 24 inch

Item No: MR72436S (Silver)

Item No: MR72436G (Gold)

**Available Finishes**