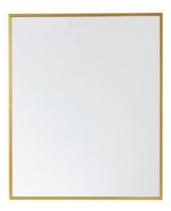

## **Grace COLLECTION**

Aluminum Frame Wall Mirror 24 inch

Item No: MR72436S (Silver)

Item No: MR72436G (Gold)

**Available Finishes**