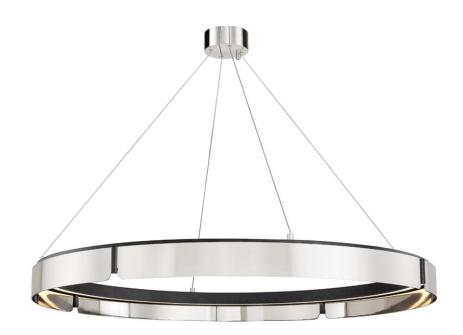

TRIBECA 2949-BN/BK

\*Due to the one-of-a-kind nature of the medium, exact colors and patterns may vary slightly from the image shown.

#### **FINISHES**

Aged Brass/black (AGB/BK) Burnished Nickel/black Combo (BN/BK)

### DIMENSIONS

Height 5.25" Width/Diameter 48.75" Minimum Height 15.00" Maximum Height 60.00" Canopy/Backplate 5.50" Hanging Type Weight 40.00lb