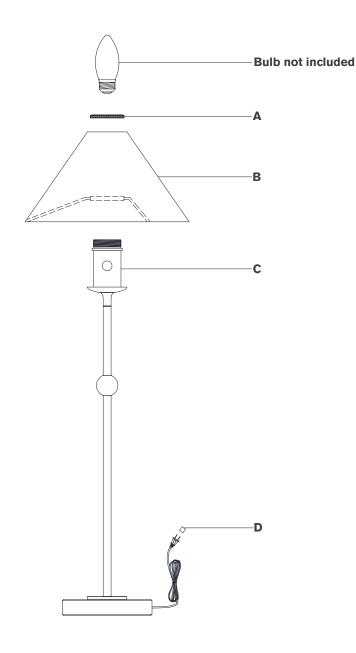

### Scissors

- 1. Carefully remove all parts from the box. Place on a clean, soft surface.
- 2. Remove socket ring (A) from socket (C).
- 3. Remove shade **(B)** from packaging and install to socket **(C)** by securing with socket ring **(A)**.
  - **NOTE:** If shade has additional packaging, carefully cut off from interior of shade to avoid damages.
- 4. Install light bulb into socket.
- 5. Remove protective plug cover (D) from the plug.
- 6. Plug into electrical outlet and test the fixture.