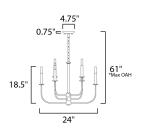

\*max overall height

# **MEASUREMENTS**

DIMENSION : 24" L x 24" W x 18" H

MAX OAH : 62.5" OAH

CANOPY : 4.75" W x 0.75" H x 4.75" L

HANGING WEIGHT :