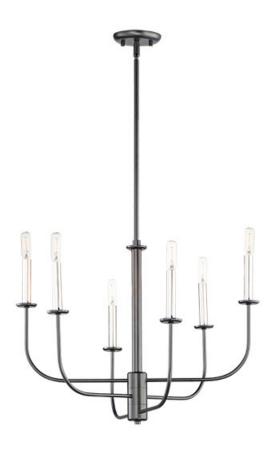

## PRODUCT DESCRIPTION

Arms sweep upward from an adjustable collector to create a minimal yet stately design. Available in Black, Satin Brass, and Satin Nickel, this collection provides a transitional look for a variety of settings.