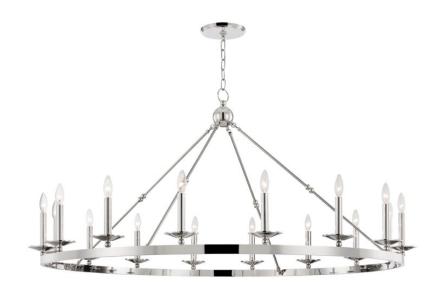

# ALLENDALE 3216-PN

Streamlining a wagon-wheel chandelier with hook-and-hoop rods, Allendale breathes new life into a classic. Available in one-to-three-tier and rectangle versions, its sphere details and vastly different finishes refine the rustic.

#### DIMENSIONS

Height 27.25" Width/Diameter 58.00" Minimum Height 30.25" Maximum Height 81.25" Canopy/Backplate 7.00" Hanging Type Weight 39.00lb