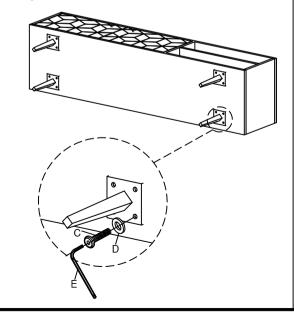

# **ASSEMBLY INSTRUCTIONS.**

SAPPORO MEDIA CABINET

BZ-1120-02



THANK YOU FOR YOUR PURCHASE!

## **PARTS & HARDWARE.**

#### **PART LIST**

| NO. | DESCRIPTION | IMAGE | Qty |
|-----|-------------|-------|-----|
| A.  | TV CABINET  |       | 1   |
| В.  | LEG         |       | 4   |

## **HARDWARE LIST**

| C. | Allen Bolt<br>6 x 16 mm | 16 |
|----|-------------------------|----|
| D. | Flat Washer<br>8 x 16mm | 16 |
| E. | Allen Key<br>4mm        | 1  |

## NOTES.

Thank you for purchasing this quality product! Be sure to check all packing material carefully for small part that May have come loose inside the carton during shipping.

**CAUTION:** The Item is heavy, assembly should be performed by two people.

STEP 1.



STEP 2.



STEP 3.



STEP 4.