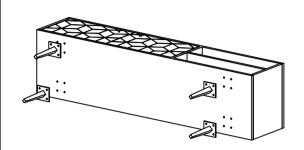

# **ASSEMBLY INSTRUCTIONS.**

SAPPORO MEDIA CABINET

BZ-1120-02



THANK YOU FOR YOUR PURCHASE!

## **PARTS & HARDWARE.**

#### **PART LIST**

| NO. | DESCRIPTION | IMAGE | Qty |
|-----|-------------|-------|-----|
| A.  | TV CABINET  |       | 1   |
| В.  | LEG         |       | 4   |

## **HARDWARE LIST**

| C. | Allen Bolt<br>6 x 16 mm | 16 |
|----|-------------------------|----|
| D. | Flat Washer<br>8 x 16mm | 16 |
| E. | Allen Key<br>4mm        | 1  |

## NOTES.

Thank you for purchasing this quality product! Be sure to check all packing material carefully for small part that May have come loose inside the carton during shipping.

**CAUTION:** The Item is heavy, assembly should be performed by two people.

STEP 1.



STEP 2.



STEP 3.



STEP 4.