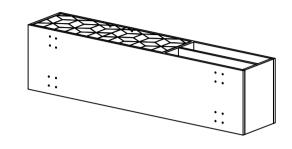

# **ASSEMBLY INSTRUCTIONS.**

SAPPORO MEDIA CABINET

BZ-1120-02



THANK YOU FOR YOUR PURCHASE!

## **PARTS & HARDWARE.**

#### **PART LIST**

| NO. | DESCRIPTION | IMAGE | Qty |
|-----|-------------|-------|-----|
| A.  | TV CABINET  |       | 1   |
| В.  | LEG         |       | 4   |

## **HARDWARE LIST**

| C. | Allen Bolt<br>6 x 16 mm | 16 |
|----|-------------------------|----|
| D. | Flat Washer<br>8 x 16mm | 16 |
| E. | Allen Key<br>4mm        | 1  |

## NOTES.

Thank you for purchasing this quality product! Be sure to check all packing material carefully for small part that May have come loose inside the carton during shipping.

**CAUTION:** The Item is heavy, assembly should be performed by two people.

STEP 1.



STEP 2.



STEP 3.



STEP 4.