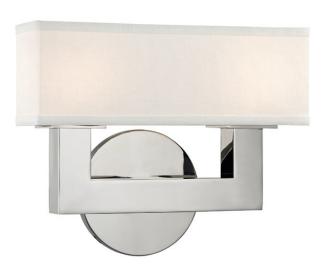

# **CLARKE**

5452-PN

A fine linen box shade wraps around the light source in this minimalist and masculine sconce. Rectangular tube arms branch out from a solid circle backplate in a seamless piece of cast metal.