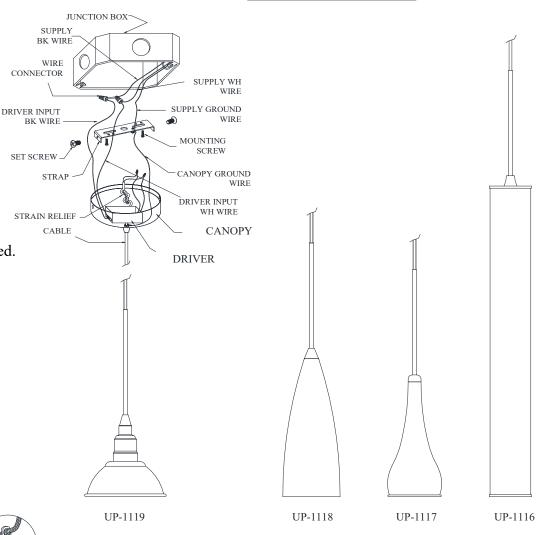

## Wiring:

- 1. Mount strap securely to outlet box with 2 pcs of mounting screws provided.
- **2.** Hold the canopy and attach driver BK wire to Supply BK wire; driver WH wire to Supply WH wire with wire connectors provided.
- **3**. Attach Ground canopy wire on Green Ground screw on strap make a few rounds and attach it to Supply Ground wire by wire connector provided.
- **4.** Tuck extra wires carefully into box.
- 5. Fix the canopy to strap by rotating two sets screw until it is tight.
- **6**. Turn on the power.

(ALL ARE LUTRON BRAND)

Power Supply Voltage: 120V 60HZ

Use 10 Wattage LED bulb (bulb included)

WARNING: DO NOT CUT THE PENDANTS CABLE. LOOP THE CABLE INSIDE THE CANOPY LIKE THE PICTURE SHOWS ON THE LEFT TO HAVE YOUR DESIRED LENGTH OF CABLE EXPOSING CANOPY.