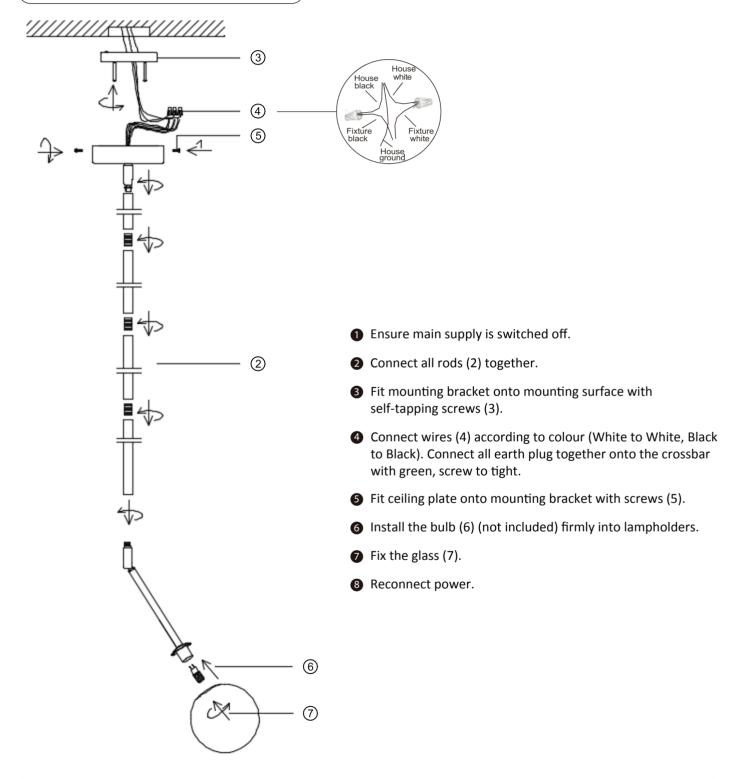

## **C83001AGOP** INSTALLATION INSTRUCTIONS SHEET

## START FROM HERE

- Make sure power is completely off at the fuse box.
  Have your fixture installed by a qualified licensed
- electrician
- Prepare everything in clear area.
- Wear gloves at all times during this installation.
- Read instructions carefully before you start assembly.
- Keep this instruction sheet for future reference.
   Technical Support: 1-844-628-8368

## Please Note:

• All Matteo Lighting fixtures come with pre-wired module(s).

• Unless instructed to do so, please do not touch any part of the module(s) as any unnecessary contact with the module could cause permanent damage.

THIS LUMINAIRE MUST BE MOUNTED OR SUPPORTED IN A JUNCTION BOX CE LUMINAIRE DOIT ÊTRE MONTÉ OU SUPPORTÉ DANS UNE BOÎTE DE JONCTION