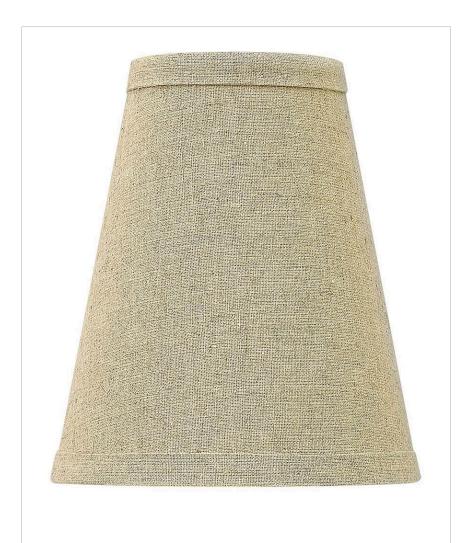

## OPTIONAL SHADE

Bastilles captivating mix of rustic and refined materials creates a European sophistication. A center column of distressed wood is encircled by bold rings in a Vintage Bronze with antique copper highlights. Linen shades inspired by natural French burlap add charm and old world beauty. Optional Bistro linen shade (Shades provided with 2 light sconce only.)