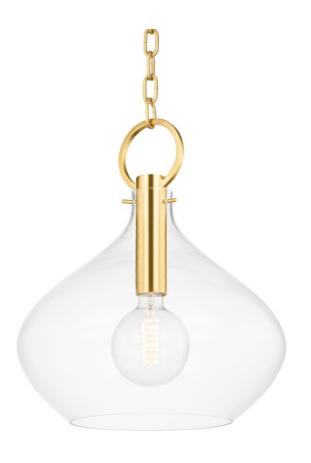

### BKO253-AGB

Lina is bound to be a staple in the designer repertoire. An organically inspired glass shade veers from the standard globe style, lending plenty of character to this versatile style. The exaggerated hanging ring sets the piece apart, the modified teardrop hanging delicately from its oversized clasp. Available in aged brass, old bronze, and polished nickel.

### **FINISHES**

Aged Brass (AGB) Old Bronze (OB) Polished Nickel (PN)