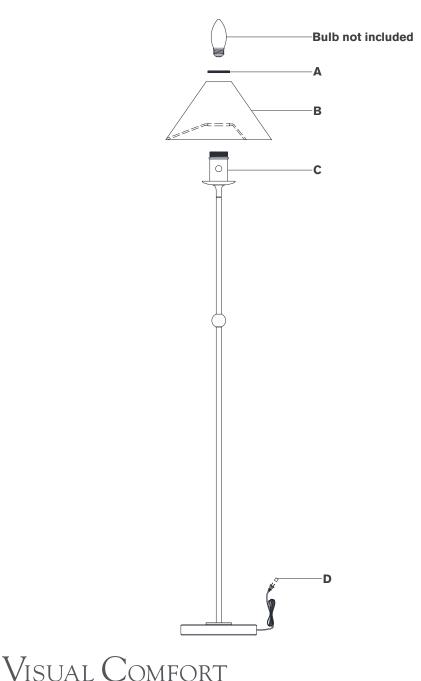

## TOOLS REQUIRED (NOT INCLUDED):

Scissors

- 1. Carefully remove all parts from the box. Place on a clean, soft surface.
- 2. Remove socket ring (A) from socket (C).
- Remove shade (B) from packaging and install to socket (C) by securing with socket ring (A).

**NOTE:** If shade has additional packaging, carefully cut off from interior of shade to avoid damages.

- 4. Install light bulb into socket.
- 5. Remove protective plug cover (D) from the plug.
- 6. Plug into electrical outlet and test the fixture.