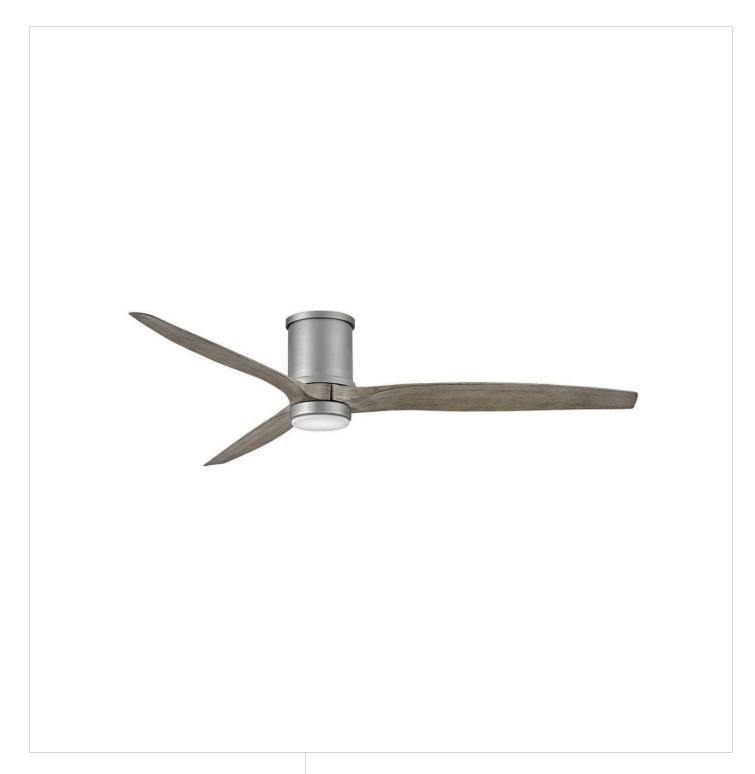

## **HOVER FLUSH**

HOVER FLUSH 72" LED FAN

## 900872FBN-LWD

Clean and sleek, Hover Flush is a stunning modern upgrade for any project. Available in Brushed Nickel, Graphite, Matte White, Metallic Matte Bronze or Matte Black, Hover comes equipped with integrated LED lighting and DC motor technology to deliver excellent energy efficiency. Hover Flush is so versatile; it can be used for both indoor and outdoor spaces.

**FINISH**: Brushed Nickel **GLASS**: Etched Opal

**WIDTH**: 72" **HEIGHT**: 12.8" **DEPTH**: 0

**BLADE COUNT**: 3

**HINKLEY** 33000 Pin Oak Parkway Avon Lake, OH 44012 **PHONE: (440) 653-5500** Toll Free: 1 (800) 446-5539 hinkley.com