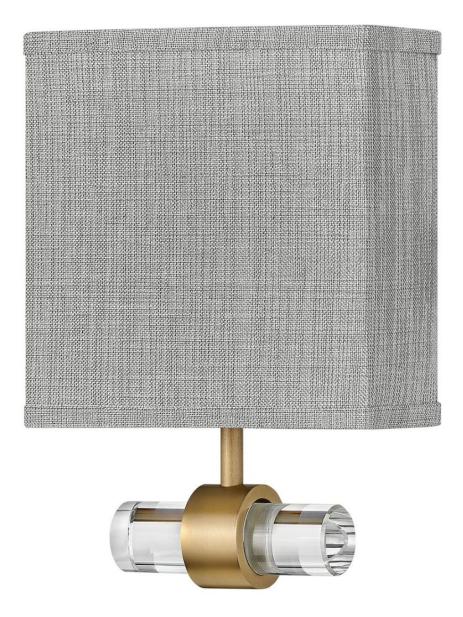

## LUSTER HEATHERED GRAY

SINGLE LIGHT SCONCE

## 41601HB

Inspired by its lustrous appeal, Luster is a supremely suitable wall sconce for a variety of hospitality or residential settings. Luster features a clear glass rod with chic beveled ends, and comes in either a Brushed Nickel or Heritage Brass finish met with an Off White Linen or Heather Gray Linen shade. This LED sconce is fully dimmable and ADA compliant.

FINISH: Heritage Brass

SHADE: Heathered Gray Slub

WIDTH: 8"
HEIGHT: 11.8"

LIGHT SOURCE: Integrated LED WATTAGE: 16w LED \*Included

**HINKLEY** 33000 Pin Oak Parkway Avon Lake, OH 44012 **PHONE: (440) 653-5500** Toll Free: 1 (800) 446-5539 hinkley.com