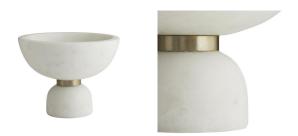

## TATE CENTERPIECE

9631 H: 6 IN, W: 8 IN, D: 8 IN White Marble Contract Suitable As Is Mixed materials get a lesson in simple geometrics with this concave-shaped container. Smooth white marble creates a bowl-shaped form that is showcased on a white marble platform and accented by a thin antique brass belt. Elevates a space instantly, whether in use as a snack bowl or a catchall container. Food safe. Marble may vary.