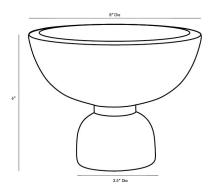

## TATE CENTERPIECE

9631 H: 6 IN, W: 8 IN, D: 8 IN White Marble Contract Suitable As Is Mixed materials get a lesson in simple geometrics with this concave-shaped container. Smooth white marble creates a bowl-shaped form that is showcased on a white marble platform and accented by a thin antique brass belt. Elevates a space instantly, whether in use as a snack bowl or a catchall container. Food safe. Marble may vary.

## APPEARANCE

Material Finish Finish Will Vary Top Coat/Sealant

DIMENSIONS

Foot Print

Marble, Steel Antique Brass, White true true

Dia: 3.50 IN

<u>Shipping</u>

Product Weight Gross Weight 1 Shipping Box 1 6.5 LBS 9.3 LBS H: 13 IN, L: 12 IN, W: 12 IN