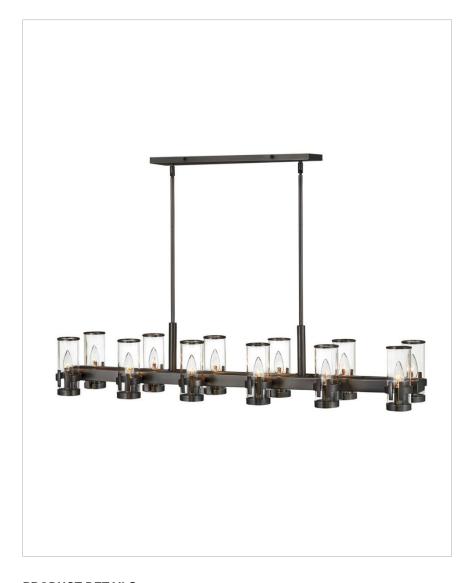

## MEDIUM TWELVE LIGHT LINEAR

The Reeve chandelier balances sophistication with simplicity. The traditional low-profile silhouette is elevated by a wealth of elegant clear glass cylinders. Each glass is secured with a cast double-T bracelet matching the frame's luxurious finish with a corresponding metal band at the top.

| DETAILS       |                                           |
|---------------|-------------------------------------------|
| FINISH:       | Black Oxide                               |
| MATERIAL:     | Steel                                     |
| GLASS:        | Clear                                     |
| SLOPE DEGREE: | 90                                        |
| DIMMABLE:     | YES, WITH DIMMABLE<br>LAMP (NOT INCLUDED) |

| DIMENSIONS |      |
|------------|------|
| WIDTH:     | 46"  |
| HEIGHT:    | 9"   |
| DEPTH:     | 10.5 |
| WEIGHT:    | 27lb |

| LIGHT SOURCE  |                                |
|---------------|--------------------------------|
| LIGHT SOURCE: | Socketed                       |
| WATTAGE:      | 12-5w Cand. LED, 60w<br>Equiv. |
| VOLTAGE:      | 120v                           |